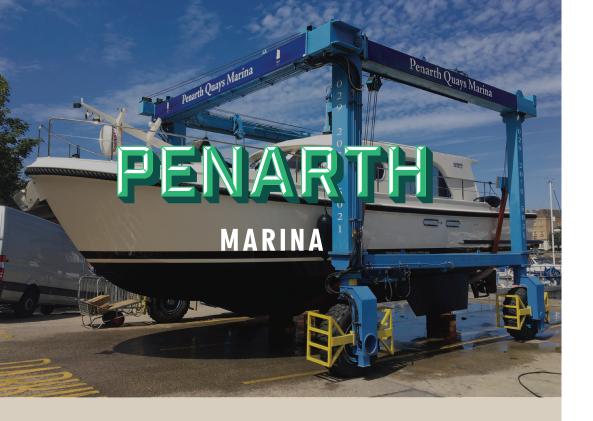

## Whether you want a quick survey lift or longer time ashore, we can do it all.

At Penarth Marina we have a fully equipped boatyard for lifting boats and storing ashore up to 20tonnes. Our boatyard team are fully trained to provide a professional safe service when handling your boat.